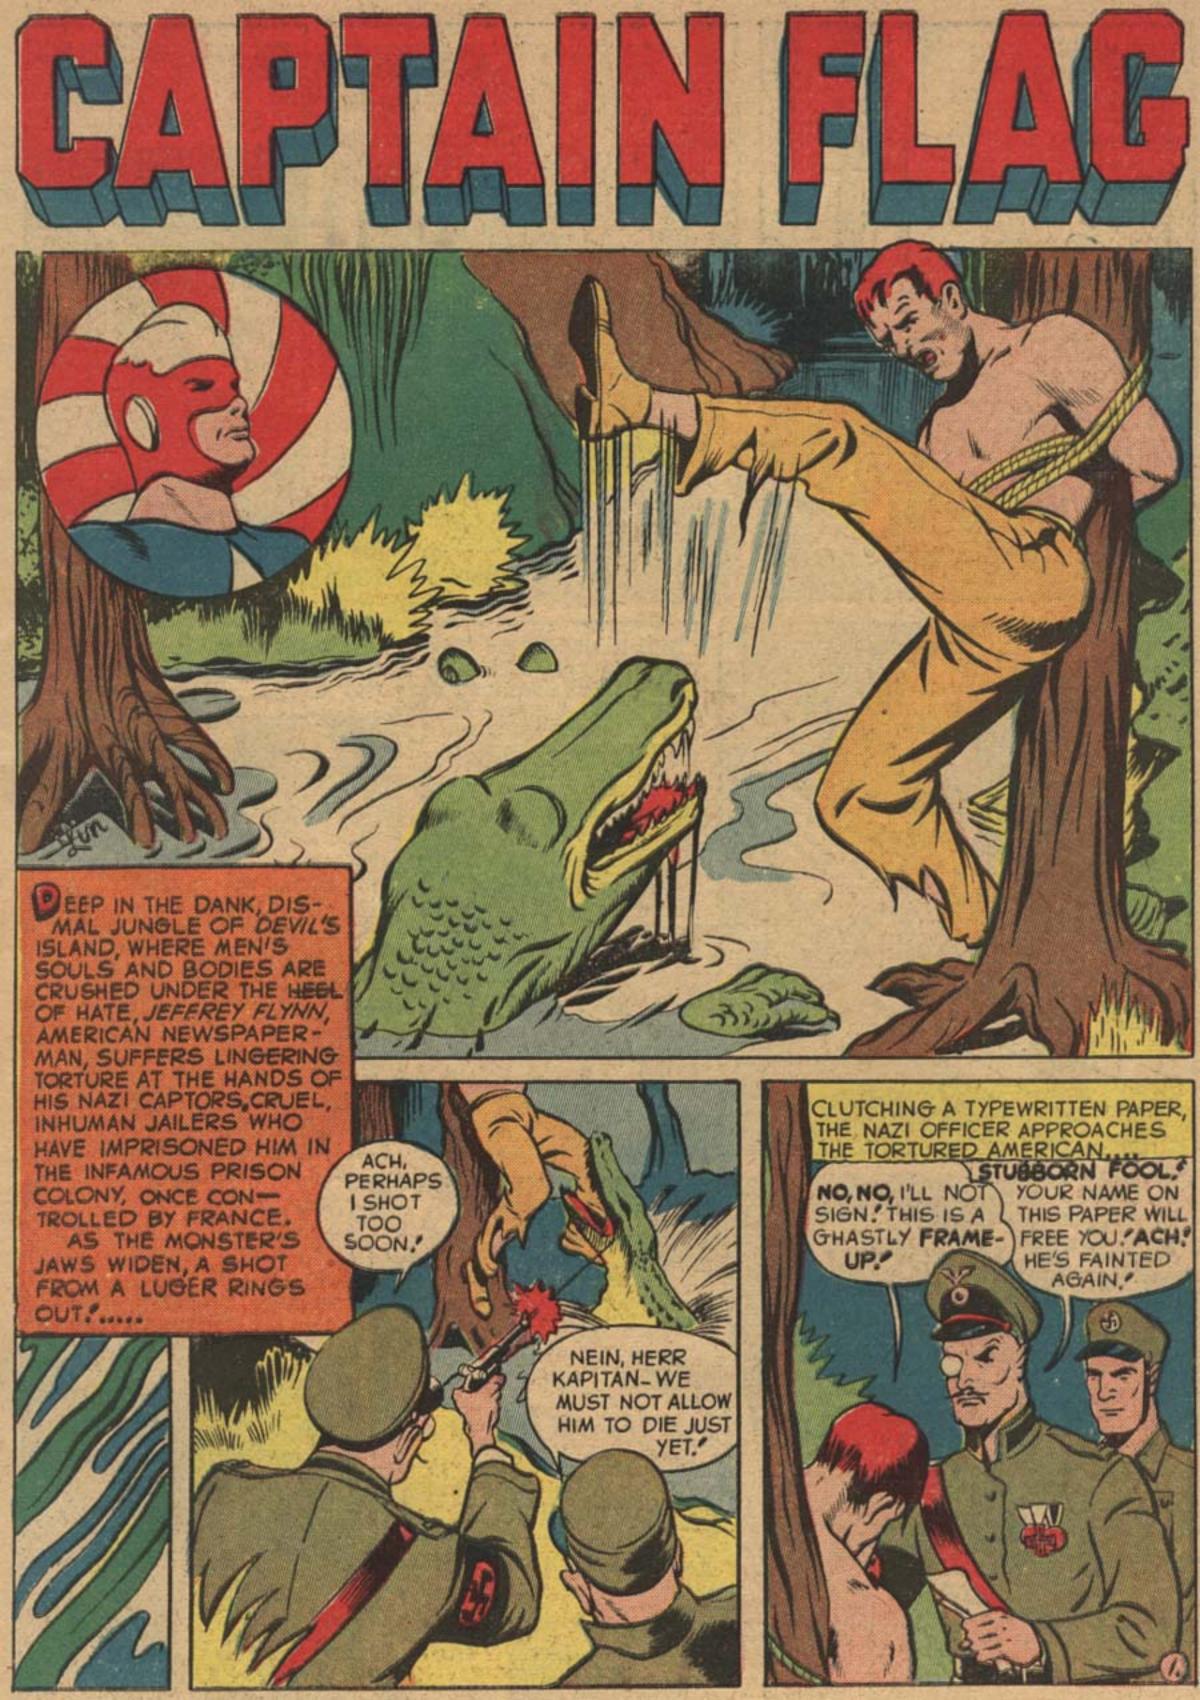

# FRAIL ... WEAK ... UNDEVELOPED? TRY THIS QUICK EASY WAY TO GET BIG HUSKY HANDSOME MUSCLES!